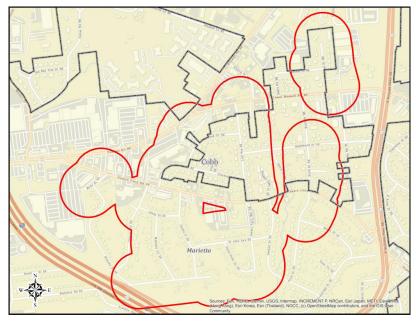

#### **Affected areas**

Blanche Court
Blanche Drive
Charles Avenue
Cloverdale Circle
Cloverdale Drive
Dogwood Drive
Goldie Drive
Hazelwood Drive
James Street
Lott Avenue
Lower Roswell Road

Mathews Circle Nancy Drive Pauladean Circle Powers Ferry Road Rosewood Circle Roswell Road Saint John Avenue Scott Circle Scott Drive Wylie Drive