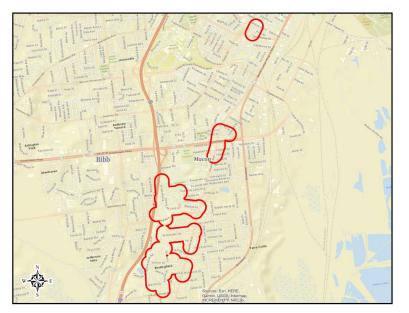

#### Affected areas

1st Street 2nd Street Arch Street Bennell Street **Central Avenue** Chappell Street Christine Street Cynthia Weir Place Emory Drive Evergreen Drive Guyton Street Houston Avenue Ibex Lane Ibex Street Jean Street Lyons Place Lyons Street

Marse Allen Road Mathis Street Myrtle Court Newberg Avenue Oliver Street Ormond Terrace Perdue Street Ponce De Leon Avenue Ponce De Leon Circle **Quinlan Drive** Rocky Creek Road Sylvian Drive **Triple Hill Drive** N Beddingfield Drive W Grenada Terrace