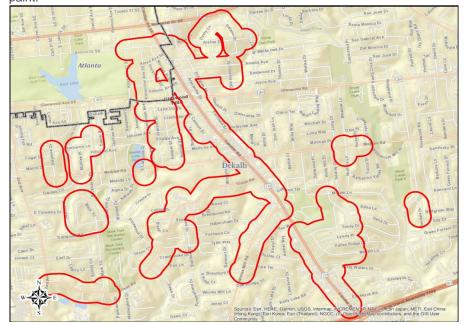

#### Affected areas

| Ashburton Ave | Ellington St  | Miriam Ln       |
|---------------|---------------|-----------------|
| Barberrie Ln  | Glendale Ct   | Misty Waters Dr |
| Birkdale Ter  | Glendale Dr   | Morgan Pl       |
| Bixler Circ   | Glenhill Pl   | Nichols Ln      |
| Brentford PI  | Glenvalley Dr |                 |
| Candler Pkwy  | Glenwood Rd   |                 |
| Candler Rd    | Hillside Ave  |                 |
| Cannon St     | Holly Hill Dr |                 |
| Cogae Dr      | Hooper St     |                 |
| Collier Cir   | Hopewell Ln   |                 |
| Collier Dr    | Kaybrook Rd   |                 |
| Delano Dr     | Kelly Lake Rd |                 |
| Delphine Dr   | Lynn Iris Dr  |                 |
| Dusty Ln      | Marco Dr      |                 |
| Eastwood Dr   | Mark Trl      |                 |
| Eastwyck Cir  | Mcafee Pl     |                 |
| Eastwyck Rd   | Mcafee Rd     |                 |
| Eastwyck Way  | Meadow Ln     |                 |
| Elldale Ave   | Mellview Ave  |                 |